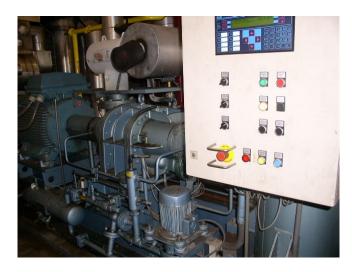

### **Grasso S3**

### **Specifications**

| Brand                    | Grasso             |
|--------------------------|--------------------|
| Туре                     | S3                 |
| Refrigerant              | NH 3 (ammonia)     |
| kW at -30°C/+40°C        | 285*               |
| kW at -40°C/+40°C        | 285*               |
| Electromotor Specs       | 200 kW at 2960 RPM |
| Unloaded Start           | /                  |
| Capacity Control         | /                  |
| On steel base frame      | /                  |
| Pressure safety switches | /                  |
| Hp/Lp/Op                 |                    |
| Pressure gauges          | ✓                  |
| Hp/Lp/Op                 |                    |
| Liquid receiver          | ✓                  |
| Oil separator            | ✓                  |
| Sight Glass              | ✓                  |
| Control panel            | /                  |
| Remarks                  | *Capacity based on |
|                          | -37C/+35C          |
| Sizes                    | 3500x1600x2180 mm  |
|                          | (LxWxH)            |
| Project                  | Diepop             |
| Stock                    | 1                  |
|                          |                    |

## **Description**

**Used Grasso S3** 