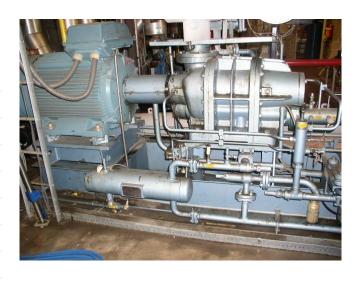

### **Grasso S3**

### **Specifications**

| Brand                    | Grasso             |
|--------------------------|--------------------|
| Туре                     | S3                 |
| Refrigerant              | NH 3 (ammonia)     |
| kW at -30°C/+40°C        | 285*               |
| kW at -40°C/+40°C        | 285*               |
| Electromotor Specs       | 200 kW at 2960 RPM |
| Unloaded Start           | /                  |
| Capacity Control         | /                  |
| On steel base frame      | /                  |
| Pressure safety switches | /                  |
| Hp/Lp/Op                 |                    |
| Pressure gauges          | ✓                  |
| Hp/Lp/Op                 |                    |
| Liquid receiver          | ✓                  |
| Oil separator            | ✓                  |
| Sight Glass              | ✓                  |
| Control panel            | /                  |
| Remarks                  | *Capacity based on |
|                          | -37C/+35C          |
| Sizes                    | 3500x1600x2180 mm  |
|                          | (LxWxH)            |
| Project                  | Diepop             |
| Stock                    | 1                  |
|                          |                    |

## **Description**

**Used Grasso S3** 