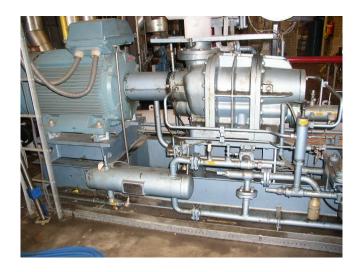

### **Grasso S3**

### **Specifications**

| Brand                    | Grasso             |
|--------------------------|--------------------|
| Туре                     | S3                 |
| Refrigerant              | NH 3 (ammonia)     |
| kW at -30°C/+40°C        | 285*               |
| kW at -40°C/+40°C        | 285*               |
| Electromotor Specs       | 200 kW at 2960 RPM |
| Unloaded Start           | /                  |
| Capacity Control         | /                  |
| On steel base frame      | /                  |
| Pressure safety switches | /                  |
| Hp/Lp/Op                 |                    |
| Pressure gauges          | ✓                  |
| Hp/Lp/Op                 |                    |
| Liquid receiver          | ✓                  |
| Oil separator            | ✓                  |
| Sight Glass              | ✓                  |
| Control panel            | /                  |
| Remarks                  | *Capacity based on |
|                          | -37C/+35C          |
| Sizes                    | 3500x1600x2180 mm  |
|                          | (LxWxH)            |
| Project                  | Diepop             |
| Stock                    | 1                  |
|                          |                    |

## **Description**

**Used Grasso S3** 