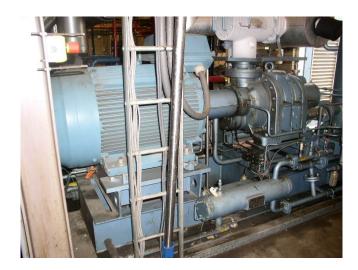

|
| Pressure gauges          | ✓                  |
| Hp/Lp/Op                 |                    |
| Liquid receiver          | ✓                  |
| Oil separator            | ✓                  |
| Sight Glass              | ✓                  |
| Control panel            | /                  |
| Remarks                  | *Capacity based on |
|                          | -37C/+35C          |
| Sizes                    | 3500x1600x2180 mm  |
|                          | (LxWxH)            |
| Project                  | Diepop             |
| Stock                    | 1                  |
|                          |                    |



## **Description**

**Used Grasso S3** 



## Your partner for used commercial and industrial refrigeration equipment















# Your partner for used commercial and industrial refrigeration equipment



info@hosbv.com